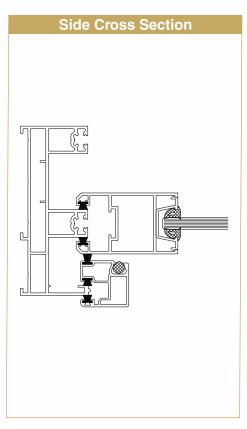

2 track and 3 track frame with SS guide rail and inside lip
- Sleek fly mesh sash with transom optional
- Sleek interlock width 33 mm, depth 120 mm
- Rollers can bear the load upto 300 kg
- Multiple locking to ensure higher security
- Available in multiple colour options
- Low maintenance, eco-friendly and non-flammable
- Durable, comes with 10 years warranty

#### **Quality Standards**

| Tests                    | Standards | Result            |
|--------------------------|-----------|-------------------|
| Air Infiltration         | EN 12207  | Class 3A          |
| Static Water Penetration | EN 12208  | Class 7A          |
| Wind Load Performance    | EN12210   | Upto 2.5 kpa load |















## 2 Track Sliding Door System





## 2.5 Track Sliding Door System with Narrow Mesh







### 3 Track Sliding Door System with Bigger Mesh





#### 3 Track Sliding Door System







## 3 Track Sliding Door System with Narrow Mesh







## **Butt Profile**



#### **Interlocks**









### **BRILLIANT SURFACES**

## IN COLOUR OR METALLIC EFFECT

#### POWDER FINISHING FOR THE COLOUR YOU WANT

Thanks to the high quality enamelling of the powder finished profiles, the elements of aluminium retain their original brilliance even after many years and do not need a fresh coat of paint. You can choose from the whole RAL palette with over 200 colours. These RAL colours are available in glossy, matt and textured.



#### ANODIC FINISHING FOR A BRILLIANT LOOK

The process yields brilliant surfaces and characteristic metallic effects. Anodic finishing is a benefit not only for the