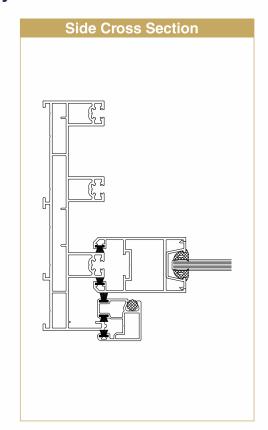

## 2 Track Sliding Door System

## 2.5 Track Sliding Door System with Narrow Mesh

### 3 Track Sliding Door System with Bigger Mesh

#### 3 Track Sliding Door System

## 3 Track Sliding Door System with Narrow Mesh