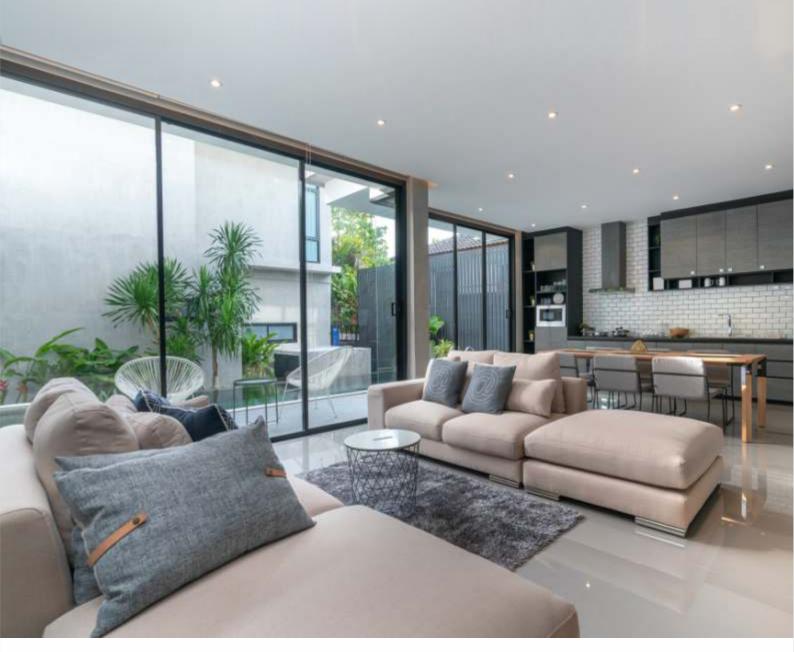

## MAJESTIC – THE SLEEK INTERLOCK SLIDING DOOR SYSTEM

Engineered with German precision, Majestic - the sleek interlock sliding door system is a blend of Elegance and Innovation. Less visible frame, more glass opening for unobstructed view and contemporary designs, transform your living space into a place you can dream of. The sleekness of the interlock creates an illusion of no boundary between indoor and outdoor and transforms the space into impressive property.

The system is being designed in accordance with the Indian building requirements and weather conditions to match the aesthetic desire of all classes. The salient features and engineering of this system makes it an epitome of performance, durability and aesthetics. The system outperforms the performance parameters like high wind load, water penetration and air infiltration which makes it the preferred choice amongst architects, builders and fenestration consultants. The flexibility of height and width further enhances its usability for any premises be it residential apartments, villas, commercial complexes, hotels and institutions.