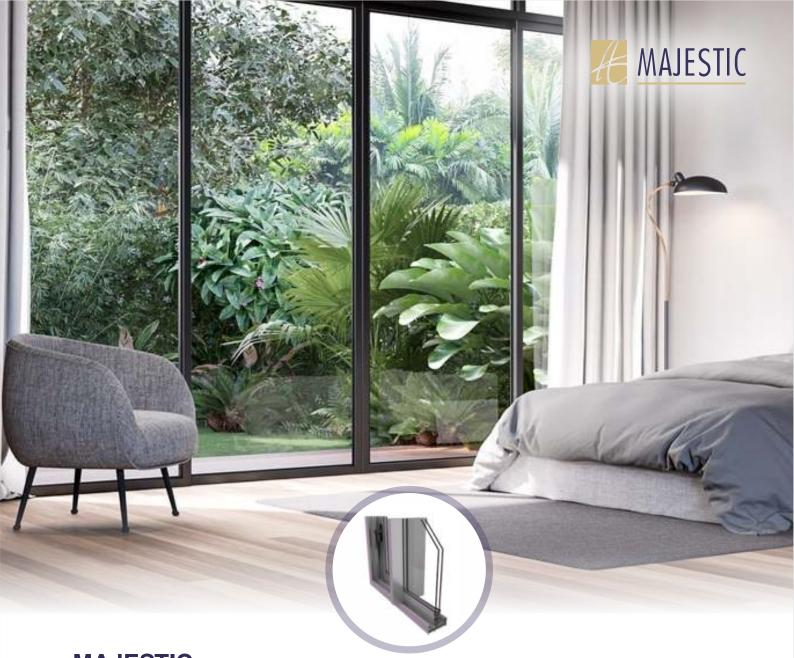

## MAJESTIC – THE SLEEK INTERLOCK SLIDING DOOR SYSTEM

Engineered with German precision, Majestic - the sleek interlock sliding door system is a blend of Elegance and Innovation. Less visible frame, more glass opening for unobstructed view and contemporary designs, transform your living space into a place you can dream of. The sleekness of the interlock creates an illusion of no boundary between indoor and outdoor and transforms the space into impressive property.

Majestic, a technically advanced sliding door system which is a result of market response to our other existing systems. If you are looking for a system with high performance, functionality, security with durability and aesthetic appeal, Majestic is the solution you can count on.

Majestic, Sliding Door System is a combination of extraordinary performance and great aesthetics with minimal to no maintenance over their long service life.