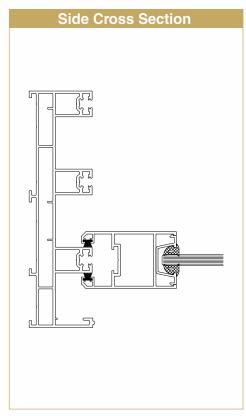

## 2 Track Sliding Door System

## 2.5 Track Sliding Door System with Narrow Mesh

### 3 Track Sliding Door System with Bigger Mesh

#### 3 Track Sliding Door System

## 3 Track Sliding Door System with Narrow Mesh