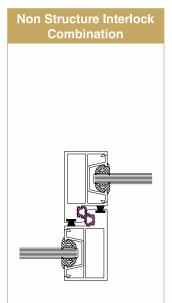

e locking to ensure higher security
- Available in multiple colour options
- Low maintenance, eco-friendly and non-flammable
- Durable, comes with 10 years warranty

#### **Quality Standards**

| Tests                    | Standards | Result            |
|--------------------------|-----------|-------------------|
| Air Infiltration         | EN 12207  | Class 3A          |
| Static Water Penetration | EN 12208  | Class 7A          |
| Wind Load Performance    | EN12210   | Upto 2.5 kpa load |















## 2 Track Sliding Door System





## 2.5 Track Sliding Door System with Narrow Mesh







### 3 Track Sliding Door System with Bigger Mesh





#### 3 Track Sliding Door System







## 3 Track Sliding Door System with Narrow Mesh







## **Butt Profile**



#### **Interlocks**









### **BRILLIANT SURFACES**

## IN COLOUR OR METALLIC EFFECT

#### POWDER FINISHING FOR THE COLOUR YOU WANT

Thanks to the high quality enamelling of the powder finished profiles, the elements of aluminium retain their original brilliance even after many years and do not need a fresh coat of paint. You can choose from the whole RAL palette with over 200 colours. These RAL colours are available in glossy, matt and textured.



#### ANODIC FINISHING FOR A BRILLIANT LOOK

The process yields brilliant surfaces and characteristic metallic effects. Anodic finishing is a benefit not only for the look. It also provides long lasting protection against increasingly aggressive environment effects. Furthermore, anodised surfaces are insensitive to mechanical effects and are easy to clean.