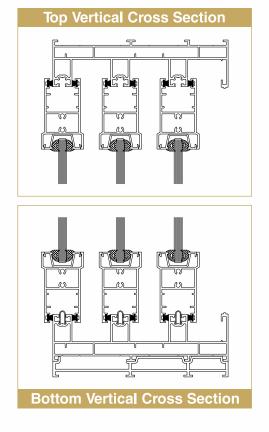

om optional
- Sleek interlock width 33 mm, depth 120 mm
- Rollers can bear the load upto 300 kg
- Multiple locking to ensure higher security
- Available in multiple colour options
- Low maintenance, eco-friendly and non-flammable
- Durable, comes with 10 years warranty

#### **Quality Standards**

| Tests                    | Standards | Result            |
|--------------------------|-----------|-------------------|
| Air Infiltration         | EN 12207  | Class 3A          |
| Static Water Penetration | EN 12208  | Class 7A          |
| Wind Load Performance    | EN12210   | Upto 2.5 kpa load |















## 2 Track Sliding Door System





## 2.5 Track Sliding Door System with Narrow Mesh







### 3 Track Sliding Door System with Bigger Mesh





#### 3 Track Sliding Door System







## 3 Track Sliding Door System with Narrow Mesh







## **Butt Profile**



#### **Interlocks**









### **BRILLIANT SURFACES**

## IN COLOUR OR METALLIC EFFECT

#### POWDER FINISHING FOR THE COLOUR YOU WANT

Thanks to the high quality enamelling of the powder finished profiles, the elements of aluminium retain their original brilliance even after many years and do not need a fresh coat of paint. You can choose from the whole RAL palette with over 200 colours. These RAL colours are available in glossy, matt and textured.



#### ANODIC FINISHING FOR A BRILLIANT LOOK

The process yields brilliant surfaces and characteristic metallic effects. Anodic finishing is a benefit not only for the look. It also provides long lasting protection against increasingly aggressive environment e