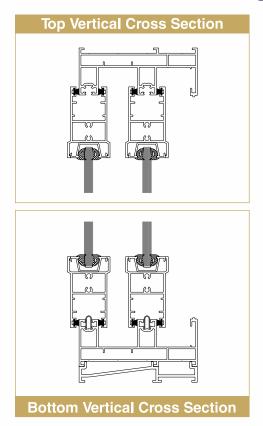

ze 1.5 x 3 mtr
- Glass thickness SG and DGU upto 32 mm
- 2 track and 3 track frame with SS guide rail and inside lip
- Sleek fly mesh sash with transom optional
- Sleek interlock width 33 mm, depth 120 mm
- Rollers can bear the load upto 300 kg
- Multiple locking to ensure higher security
- Available in multiple colour options
- Low maintenance, eco-friendly and non-flammable
- Durable, comes with 10 years warranty

#### **Quality Standards**

| Tests                    | Standards | Result            |
|--------------------------|-----------|-------------------|
| Air Infiltration         | EN 12207  | Class 3A          |
| Static Water Penetration | EN 12208  | Class 7A          |
| Wind Load Performance    | EN12210   | Upto 2.5 kpa load |















## 2 Track Sliding Door System





## 2.5 Track Sliding Door System with Narrow Mesh







### 3 Track Sliding Door System with Bigger Mesh





#### 3 Track Sliding Door System







## 3 Track Sliding Door System with Narrow Mesh







## **Butt Profile**



#### **Interlocks**









### **BRILLIANT SURFACES**

## IN COLOUR OR METALLIC EFFECT

#### POWDER FINISHING FOR THE COLOUR YOU WANT

Thanks to the high quality enamelling of the powder finished profiles, the elements of aluminium retain their original brilliance even after many years and do not need a fresh coat of paint. You can choose from the whole RAL palette with over 200 colours. These RAL colours are available in glossy, matt and textured.



#### ANODIC FINISHING FOR A BRILLIANT LOOK

The process yields brilliant surfaces and characteristic metallic