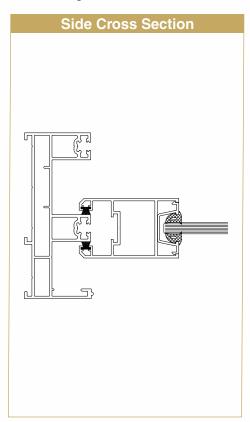

1.5 x 3 mtr
- Glass thickness SG and DGU upto 32 mm
- 2 track and 3 track frame with SS guide rail and inside lip
- Sleek fly mesh sash with transom optional
- Sleek interlock width 33 mm, depth 120 mm
- Rollers can bear the load upto 300 kg
- Multiple locking to ensure higher security
- Available in multiple colour options
- Low maintenance, eco-friendly and non-flammable
- Durable, comes with 10 years warranty

#### **Quality Standards**

| Tests                    | Standards | Result            |
|--------------------------|-----------|-------------------|
| Air Infiltration         | EN 12207  | Class 3A          |
| Static Water Penetration | EN 12208  | Class 7A          |
| Wind Load Performance    | EN12210   | Upto 2.5 kpa load |















## 2 Track Sliding Door System





## 2.5 Track Sliding Door System with Narrow Mesh







### 3 Track Sliding Door System with Bigger Mesh





#### 3 Track Sliding Door System







## 3 Track Sliding Door System with Narrow Mesh







## **Butt Profile**



#### **Interlocks**









### **BRILLIANT SURFACES**

## IN COLOUR OR METALLIC EFFECT

#### POWDER FINISHING FOR THE COLOUR YOU WANT

Thanks to the high quality enamelling of the powder finished profiles, the elements of aluminium retain their original brilliance even after many years and do not need a fresh coat of paint. You can choose from the whole RAL palette with over 200 colours. These RAL colours are available in glossy, matt and textured.



#### ANODIC FINISHING FOR A BRILLIANT LOOK

The process yields brilliant surfaces and characteristic metallic e