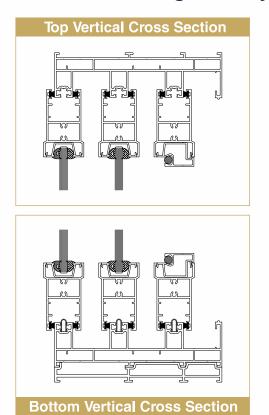

e lip
- Sleek fly mesh sash with transom optional
- Sleek interlock width 33 mm, depth 120 mm
- Rollers can bear the load upto 300 kg
- Multiple locking to ensure higher security
- Available in multiple colour options
- Low maintenance, eco-friendly and non-flammable
- Durable, comes with 10 years warranty

#### **Quality Standards**

| Tests                    | Standards | Result            |
|--------------------------|-----------|-------------------|
| Air Infiltration         | EN 12207  | Class 3A          |
| Static Water Penetration | EN 12208  | Class 7A          |
| Wind Load Performance    | EN12210   | Upto 2.5 kpa load |















## 2 Track Sliding Door System





## 2.5 Track Sliding Door System with Narrow Mesh







### 3 Track Sliding Door System with Bigger Mesh





#### 3 Track Sliding Door System







## 3 Track Sliding Door System with Narrow Mesh







## **Butt Profile**



#### **Interlocks**









### **BRILLIANT SURFACES**

## IN COLOUR OR METALLIC EFFECT

#### POWDER FINISHING FOR THE COLOUR YOU WANT

Thanks to the high quality enamelling of the powder finished profiles, the elements of aluminium retain their original brilliance even after many years and do not need a fresh coat of paint. You can choose from the whole RAL palette with over 200 colours. These RAL colours are available in glossy, matt and textured.



#### ANODIC FINISHING FOR A BRILLIANT LOOK

The process yields brilliant surfaces and characteristic metallic effects. Anodic finishing is a benefit not only for the look. It also provides long lasting protection against