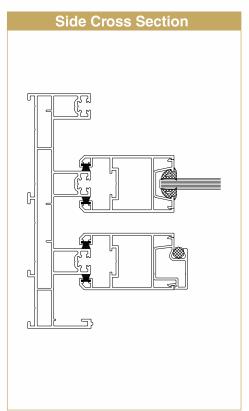

lip
- Sleek fly mesh sash with transom optional
- Sleek interlock width 33 mm, depth 120 mm
- Rollers can bear the load upto 300 kg
- Multiple locking to ensure higher security
- Available in multiple colour options
- Low maintenance, eco-friendly and non-flammable
- Durable, comes with 10 years warranty

#### **Quality Standards**

| Tests                    | Standards | Result            |
|--------------------------|-----------|-------------------|
| Air Infiltration         | EN 12207  | Class 3A          |
| Static Water Penetration | EN 12208  | Class 7A          |
| Wind Load Performance    | EN12210   | Upto 2.5 kpa load |















## 2 Track Sliding Door System





## 2.5 Track Sliding Door System with Narrow Mesh







### 3 Track Sliding Door System with Bigger Mesh





#### 3 Track Sliding Door System







## 3 Track Sliding Door System with Narrow Mesh







## **Butt Profile**



#### **Interlocks**









### **BRILLIANT SURFACES**

## IN COLOUR OR METALLIC EFFECT

#### POWDER FINISHING FOR THE COLOUR YOU WANT

Thanks to the high quality enamelling of the powder finished profiles, the elements of aluminium retain their original brilliance even after many years and do not need a fresh coat of paint. You can choose from the whole RAL palette with over 200 colours. These RAL colours are available in glossy, matt and textured.



#### ANODIC FINISHING FOR A BRILLIANT LOOK

The process yields brilliant surfaces and characteristic metallic effects. Anodic finishing is a benefit not only for the look. It also provides long lasting protection against i