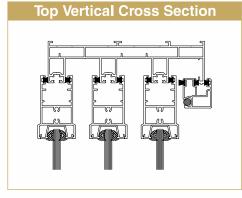

## 2 Track Sliding Door System

## 2.5 Track Sliding Door System with Narrow Mesh

### 3 Track Sliding Door System with Bigger Mesh

#### 3 Track Sliding Door System

## 3 Track Sliding Door System with Narrow Mesh