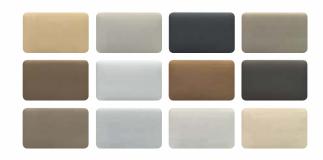

### **BRILLIANT SURFACES**

## IN COLOUR OR METALLIC EFFECT

#### ANODIC FINISHING FOR A BRILLIANT LOOK

The process yields brilliant surfaces and characteristic metallic effects. Anodic finishing is a benefit not only for the look. It also provides long lasting protection against increasingly aggressive environment effects. Furthermore, anodised surfaces are insensitive to mechanical effects and are easy to clean.