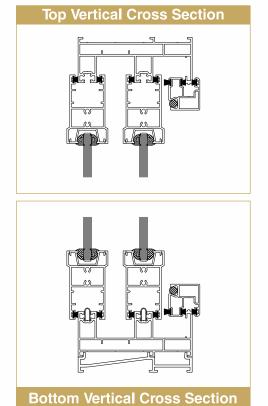

## 2.5 Track Sliding Door System with Narrow Mesh

## 3 Track Sliding Door System with Narrow Mesh