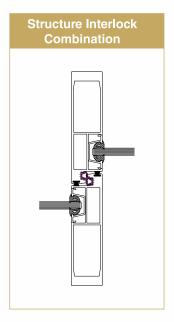

cking to ensure higher security
- Available in multiple colour options
- Low maintenance, eco-friendly and non-flammable
- Durable, comes with 10 years warranty

#### **Quality Standards**

| Tests                    | Standards | Result            |
|--------------------------|-----------|-------------------|
| Air Infiltration         | EN 12207  | Class 3A          |
| Static Water Penetration | EN 12208  | Class 7A          |
| Wind Load Performance    | EN12210   | Upto 2.5 kpa load |















## 2 Track Sliding Door System





## 2.5 Track Sliding Door System with Narrow Mesh







### 3 Track Sliding Door System with Bigger Mesh





#### 3 Track Sliding Door System







## 3 Track Sliding Door System with Narrow Mesh







## **Butt Profile**



#### **Interlocks**









### **BRILLIANT SURFACES**

## IN COLOUR OR METALLIC EFFECT

#### POWDER FINISHING FOR THE COLOUR YOU WANT

Thanks to the high quality enamelling of the powder finished profiles, the elements of aluminium retain their original brilliance even after many years and do not need a fresh coat of paint. You can choose from the whole RAL palette with over 200 colours. These RAL colours are available in glossy, matt and textured.



#### ANODIC FINISHING FOR A BRILLIANT LOOK

The process yields brilliant surfaces and characteristic metallic effects. Anodic finishing is a benefit not only for the look. It also provides long lasting protection against increasingly aggressive environment effects. Furthermore, anodised surfaces are insensitive to mechanical effects and are easy to clean.





## E