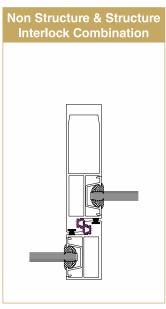

locking to ensure higher security
- Available in multiple colour options
- Low maintenance, eco-friendly and non-flammable
- Durable, comes with 10 years warranty

#### **Quality Standards**

| Tests                    | Standards | Result            |
|--------------------------|-----------|-------------------|
| Air Infiltration         | EN 12207  | Class 3A          |
| Static Water Penetration | EN 12208  | Class 7A          |
| Wind Load Performance    | EN12210   | Upto 2.5 kpa load |















## 2 Track Sliding Door System





## 2.5 Track Sliding Door System with Narrow Mesh







### 3 Track Sliding Door System with Bigger Mesh





#### 3 Track Sliding Door System







## 3 Track Sliding Door System with Narrow Mesh







## **Butt Profile**



#### **Interlocks**









### **BRILLIANT SURFACES**

## IN COLOUR OR METALLIC EFFECT

#### POWDER FINISHING FOR THE COLOUR YOU WANT

Thanks to the high quality enamelling of the powder finished profiles, the elements of aluminium retain their original brilliance even after many years and do not need a fresh coat of paint. You can choose from the whole RAL palette with over 200 colours. These RAL colours are available in glossy, matt and textured.



#### ANODIC FINISHING FOR A BRILLIANT LOOK

The process yields brilliant surfaces and characteristic metallic effects. Anodic finishing is a benefit not only for the look. It also provides long lasting protection against increasingly aggressive environment effects. Furthermore, anodised surfaces are insensitive to mechanical effects and are easy to clean.





##