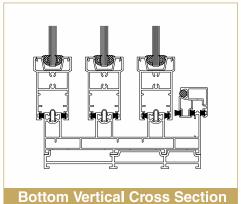

## 2 Track Sliding Door System

## 2.5 Track Sliding Door System with Narrow Mesh

### 3 Track Sliding Door System with Bigger Mesh

#### 3 Track Sliding Door System

## 3 Track Sliding Door System with Narrow Mesh