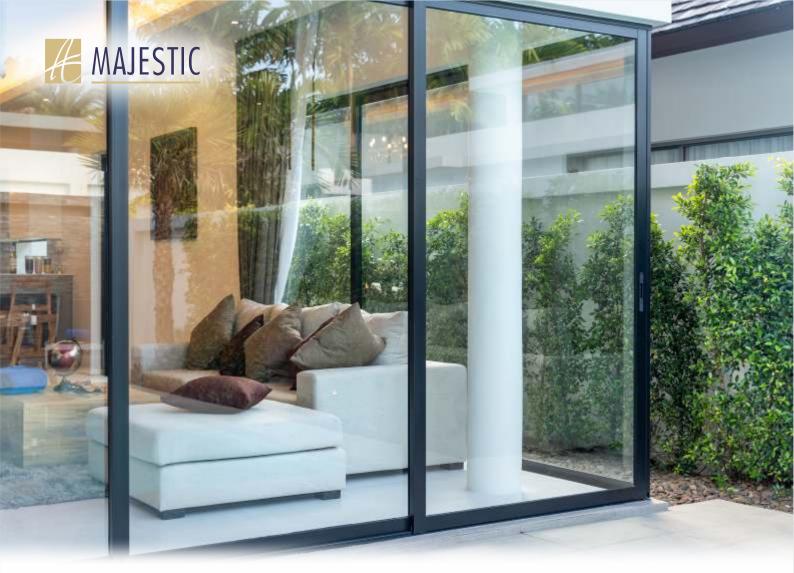

## MAJESTIC – THE SLEEK INTERLOCK SLIDING DOOR SYSTEM

Engineered with German precision, Majestic - the sleek interlock sliding door system is a blend of Elegance and Innovation. Less visible frame, more glass opening for unobstructed view and contemporary designs, transform your living space into a place you can dream of. The sleekness of the interlock creates an illusion of no boundary between indoor and outdoor and transforms the space into impressive property.

The system is being designed in accordance with the Indian building requirements and weather conditions to match the aesthetic desire of all classes. The salient features and engineering of this system makes it an epitome of performance, durability and aesthetics. The system outperforms the performance parameters like high wind load, water penetration and air infiltration which makes it the preferred choice amongst architects, builders and fenestration consultants. The flexibility of height and width further enhances its usability for any premises be it residential apartments, villas, commercial complexes, hotels and institutions.

Majestic, a technically advanced sliding door system which is a result of market response to our other existing systems. If you are looking for a system with high performance, functionality, security with durability and aesthetic appeal, Majestic is the solution you can count on.

Majestic, Sliding Door System is a combination of extraordinary performance and great aesthetics with minimal to no maintenance over their long service life.